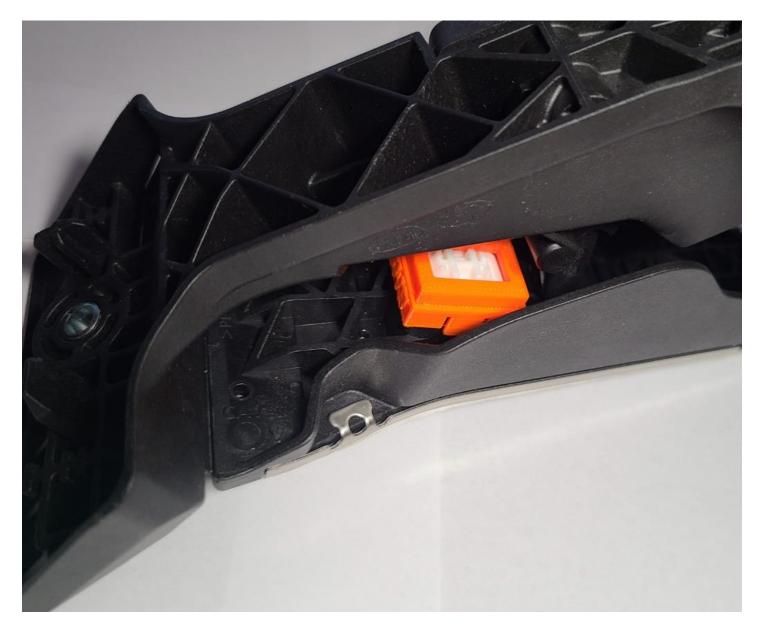

Using your fingers, move the blocker up and over the detent button.

When the unit is properly aligned, the factory detent button will be in the center of the window and the unit will be aligned to the pedal surface.