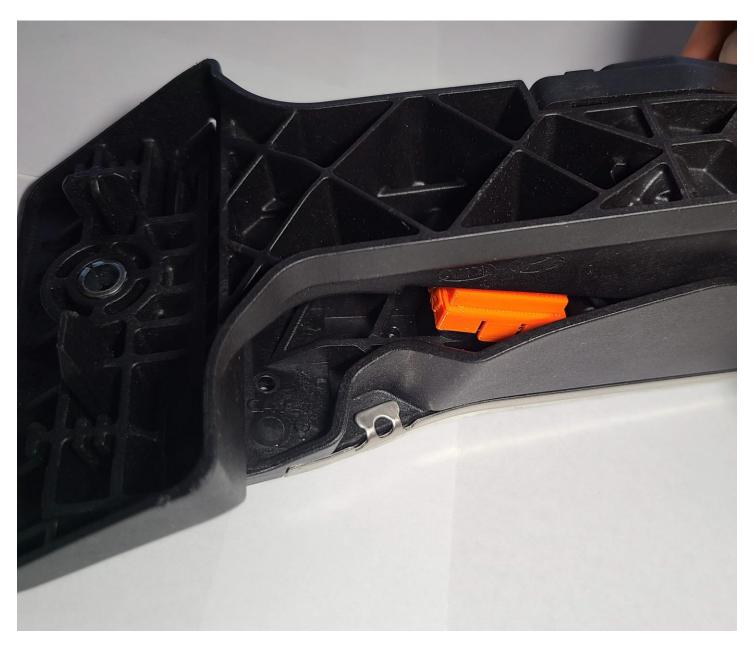

Slide the kickdown blocker into the space at the base of the pedal, with the tabs facing toward the pedal. If you did not remove the pedal from the vehicle, you will be able to reach around both sides of the pedal to position the blocker inside.

Using your fingers, move the blocker up and over the detent button.

When the unit is properly aligned, the factory detent button will be in the center of the window and the unit will be aligned to the pedal surface.