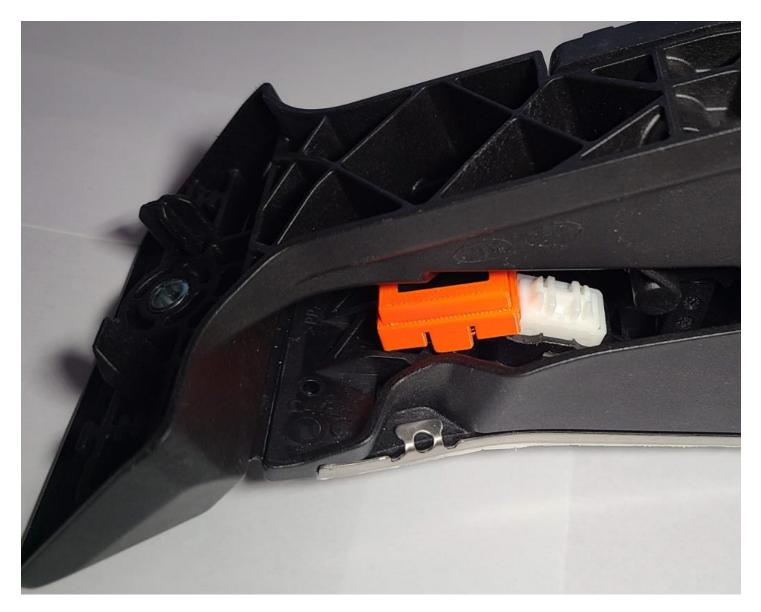

Slide the kickdown blocker into the space at the base of the pedal, with the tabs facing toward the pedal. If you did not remove the pedal from the vehicle, you will be able to reach around both sides of the pedal to position the blocker inside.