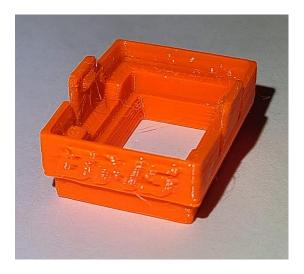

Installation photos are of a pedal off of the vehicle. This is not necessary for installation. Locate the pedal and find the white kickdown detent button. The kickdown blocker will snap over this location on the pedal.

Using your fingers, move the blocker up and over the detent button.

When the unit is properly aligned, the factory detent button will be in the center of the window and the unit will be aligned to the pedal surface.