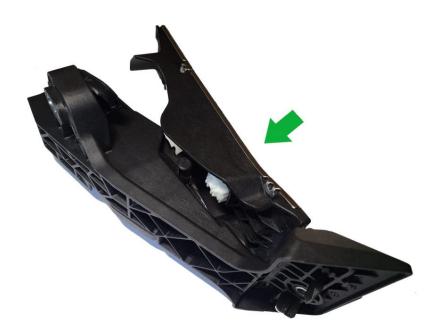

Installation photos are of a pedal off of the vehicle. This is not necessary for installation. Locate the pedal and find the white kickdown detent button. The kickdown blocker will snap over this location on the pedal.